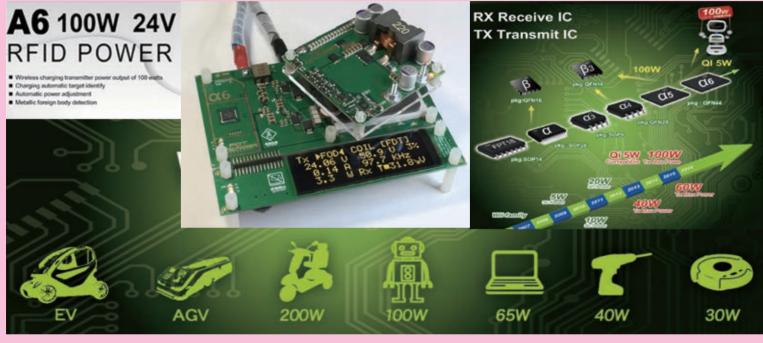

| 給電モジュール  |                                       | 受電モジュール  |                                       |
|----------|---------------------------------------|----------|---------------------------------------|
| 型番       | WPT-TX                                | 型番       | WPT-RX                                |
| 搭載給電IC   | A6                                    | 搭載受電IC   | ВЗН                                   |
| 入力電圧     | DC7V~24V(設定により可変)                     | 出力電圧     | DC24V                                 |
| 入力電流     | 8A(max)                               | 出力電流     | 3A(max)                               |
| コイルモジュール | 53mm×53mm×7mm(磁性板込)                   | コイルモジュール | 53mm×53mm×7mm(磁性板込)                   |
| 寸法・重量    | 155 × 75 × 30 (mm) 突起部除く<br>約 170 (g) | 寸法·重量    | 150 × 75 × 30 (mm) 突起部除く<br>約 170 (g) |
| 動作環境     | -20°C ~ 85°C                          | 動作環境     | -20°C ~ 85°C                          |
| オプションボード | 電力モニターボード<br>140 × 30 × 30 (mm)約30g   | 付属品      |                                       |