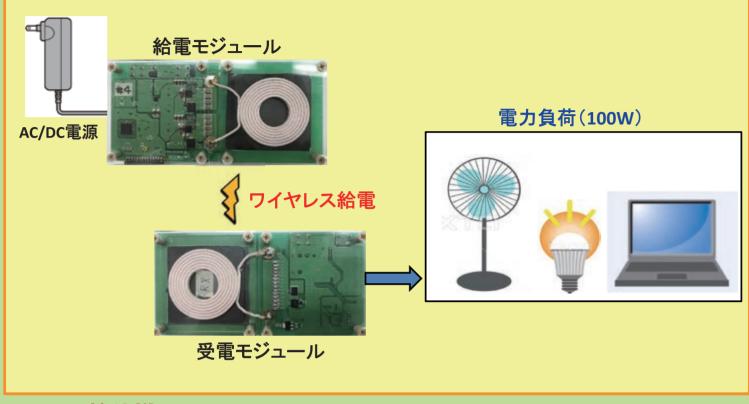

## 大電力もケーブル無しで送る時代!

特徴 大電力(100W) 給電型のワイヤレス電力伝送システムです。 給電モジュール(Tx) に受電(Rx) モジュールを近接させるだけで、ケーブルレスで電力を 供給します。 異物検知機能内蔵による自動停止にて、安全性を確保します。